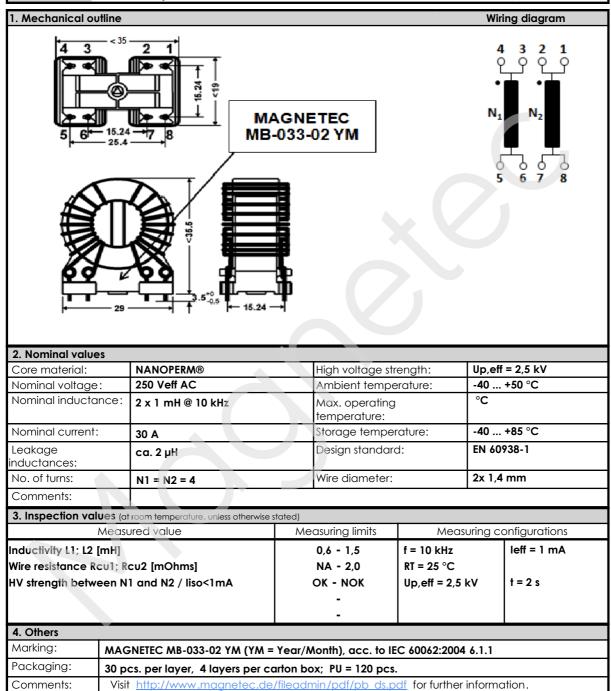

## Product specification for Inductive Components

Form: Revision: MF04.07 (F190)

CONFIDENTIAL - Reproduction, publication and dissemination of this publication, enclosures hereto and the information contained therein is prohibited without MAGNETEC 's prior written consent.

| Client:       | MAGNETEC      | Magnetec P/N: | MB-033 |              |    |
|---------------|---------------|---------------|--------|--------------|----|
| Client's p/n: | /             | PS Index:     | 02     | PS Revision: | 05 |
| Subject:      | EMC Component |               |        |              |    |



| Index / Rev. | Alteration                                              | Date       |
|--------------|---------------------------------------------------------|------------|
| 01 / 00      | Product Specification                                   | 29.09.2003 |
| 02 / 01      | Separator: MT-019.03, tin and flux change, BoM modified | 25.10.2004 |
| 02 / 02      | LN format                                               | 15.02.2013 |
| 02 / 03      | Wiring diagram corrected                                | 08.04.2013 |
| 02 / 04      | New Corporate Identity                                  | 16.07.2021 |
| 02 / 05      | Changing of width from ≤34 to ≤35                       | 04.03.2022 |

| Created: | E. Celan   | Approved | Approved   | V. Coceban | Released: | B. Kessler |
|----