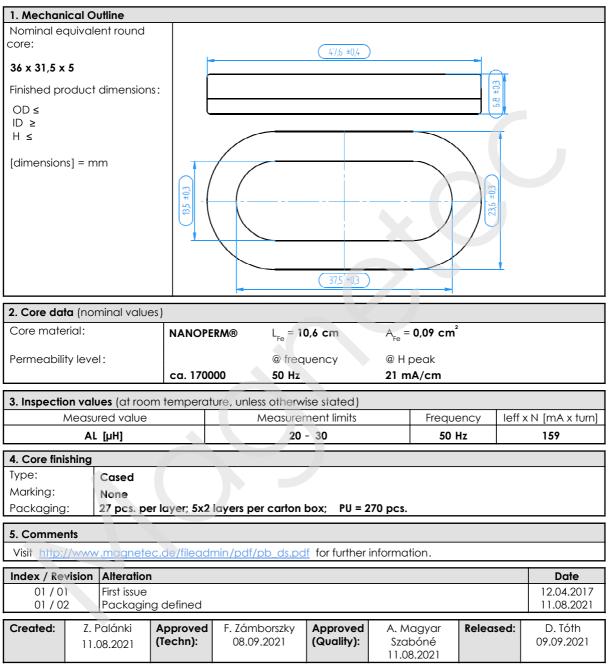

| Client:       | MAGNETEC   | Magnetec<br>P/N: | M-1000 |              |    |
|---------------|------------|------------------|--------|--------------|----|
| Client's P/N: | M-1000     | PS Index:        | 01     | PS Revision: | 02 |
| Subject:      | CT Wandler |                  |        |              |    |