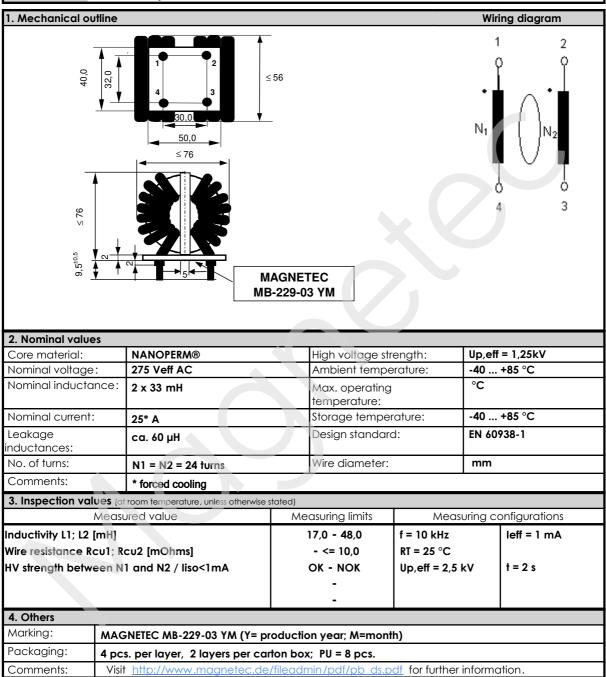

| Client:       | MAGNETEC GmbH | Magnetec P/N: | MB-229 |              |    |
|---------------|---------------|---------------|--------|--------------|----|
| Client's p/n: | /             | PS Index:     | 03     | PS Revision: | 06 |
| Subject:      | EMC Component |               |        |              |    |

| Index / Rev. | Alteration                                                | Date       |
|--------------|-----------------------------------------------------------|------------|
| 03 / 04      | Pin diameter <= 4,5 mm; PU = 10 pcs.                      | 01.03.2007 |
| 03 / 05      | Choke dimensions $76 \times 76 \times 56$ mm; PU = 8 pcs. |            |
| 03 / 06      | Revised spacer construction                               |            |