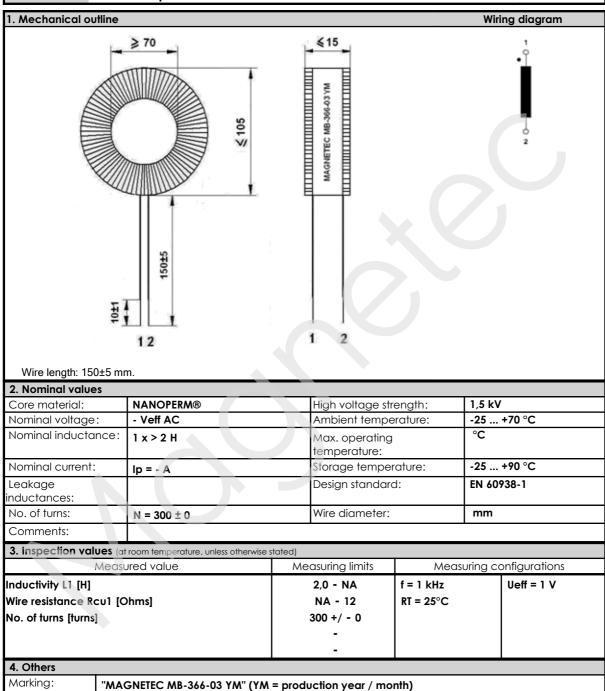

| Client:       | MAGNETEC GmbH | Magnetec P/N: | MB-366 |              |    |
|---------------|---------------|---------------|--------|--------------|----|
| Client's p/n: | /             | PS Index:     | 03     | PS Revision: | 01 |
| Subject:      | EMC Component |               |        |              |    |