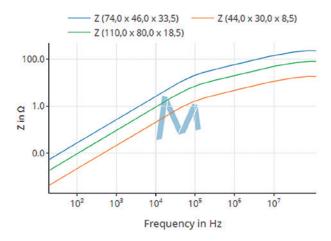

## The Magnetec Simulation Tool

Create your own custom design with various shapes and dimensions and receive instant feedback on its basic manufacturability.

Comparison of three different designs

Simulate different permeability levels, compare your designs, generate a simulation report with all relevant characteristics, create a spice model for AC analysis with a single mouse click, and see if standard products comparable to your design are available.