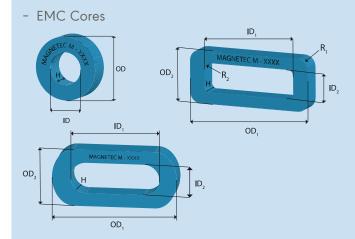

esign and simulation support through a single tool:

## The Magnetec Simulation Tool

Create your own custom design with various shapes and dimensions and receive instant feedback on its basic manufacturability.



Comparison of three different designs

Simulate different permeability levels, compare your designs, generate a simulation report with all relevant characteristics, create a spice model for AC analysis with a single mouse click, and see if standard products comparable to your design are available.

If you require assistance or additional information on your design, you can always contact our Magnetec application engineers by submitting a request directly from the tool.



Try it for yourself! Begin your own design now in the Magnetec Simulation Tool.

## What can you simulate?



## What can you do with the Simulation Tool?

- Create your individual designs
- Save your designs for future use
- Compare your design's simulation to your other previously created designs
- Compare your designs' simulations to existing products
- Check feasibility
- Create and export simulation reports for your designs
- Contact Magnetec application engineers for assistance
- Create a request directly from the tool



Watch the introduction videos on You-Tube for more information on how to use the Magnetec Simulation Tool.