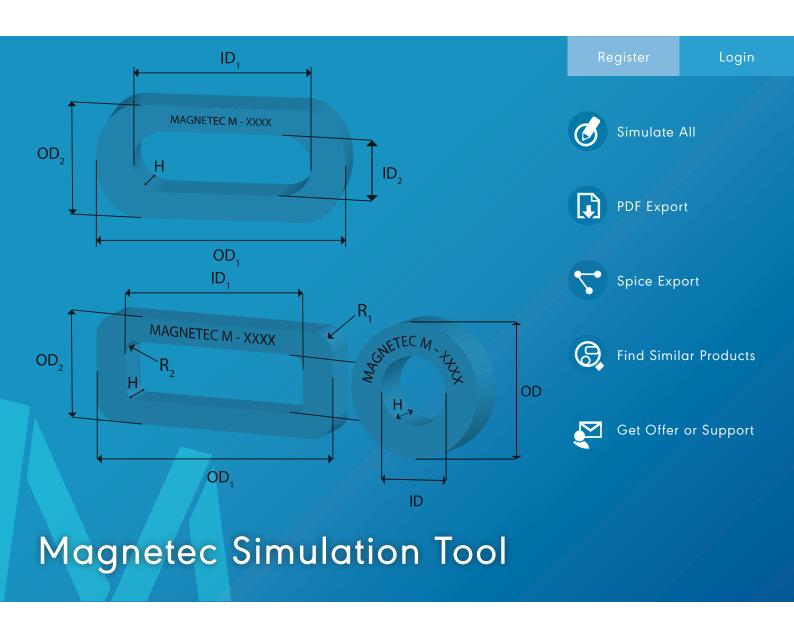

## The Magnetec Simulation Tool

Create your own custom design with various shapes and dimensions and receive instant feedback on its basic manufacturability.

Comparison of three different designs

Simulate different permeability levels, compare your designs, generate a simulation report with all relevant characteristics, create a spice model for AC analysis with a single mouse click, and see if standard products comparable to your design are available.